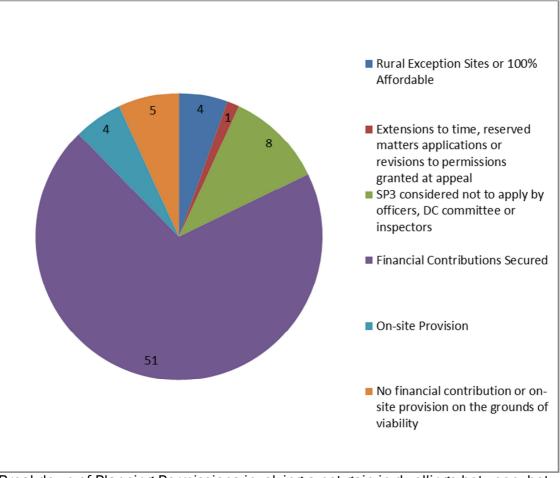

## April 2012 to March 2013

Planning permission was granted for 73 applications that have involved a net gain in the number of dwellings between 1<sup>st</sup> April 2012 and 31 March 2013 (the end of the last monitoring period). Of these, 4 were rural exceptions sites or sites of 100% affordable housing to which SP3 did not apply.

Of the 69 permissions to which SP3 could have applied, 1 was a reserved matters application. SP3 was not applied to this permission. A further 8 permissions were granted on cases to which officers or a planning inspector accepted a case that SP3 should not apply. In all of these cases the reason or not seeking an affordable housing contribution/provision was that a previous planning permission had been granted for a similar development on the site that did not require an affordable housing contribution/provision. In none of these cases was the affordable housing contribution/provision waived on viability grounds.

Of the remaining 60 permissions, the Council was successful in securing affordable housing provision/contributions on 55 of the remaining permissions. On 5 sites the Council agreed that the financial contribution or affordable housing provision required by policy SP3 should be waived on viability grounds.

Of the 55 permissions granted with an affordable housing contribution or on-site provision required under policy SP3, 51 involved financial contributions and 4 on-site

provision. Of these permissions, in 13 cases a lower affordable housing contribution than required under policy SP3 and the Council's Affordable Housing SPD was secured.