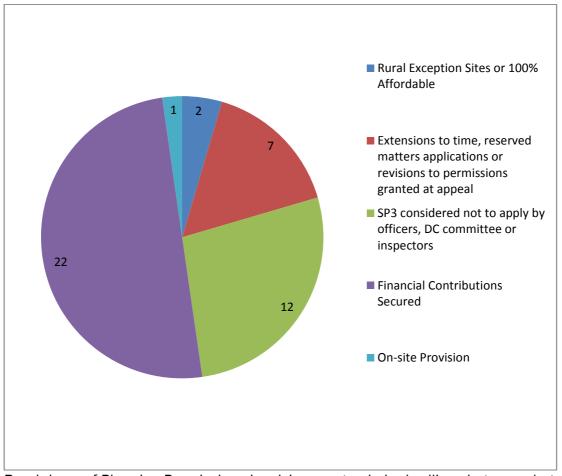

Breakdown of Planning Permissions involving a net gain in dwellings between between February 2011 and March 2012.

Planning permission was granted for 44 applications that have involved a net gain in the number of dwellings between 22 February 2011 (the adoption of the policy) and 31 March 2012 (the end of the first full monitoring period). Of these, 2 were rural exceptions sites or sites of 100% affordable housing to which SP3 did not apply.

Of the 42 permissions to which SP3 could have applied, 7 were to extend time limits on a previous planning permission, reserved matters applications or revisions to permissions granted at appeal. SP3 was not applied to these permissions. A further 12 permissions were granted on cases to which officers or a planning inspector accepted a case that SP3 should not apply. In none of these was the affordable housing contribution/provision waived on viability grounds. The reasons for not seeking affordable housing on these permissions included:

The Council was successful in securing affordable housing provision/contributions on the remaining 23 permissions.

Of the 23 permissions granted with an affordable housing contribution or on-site provision required under policy SP3, 22 involved financial contributions and 1 on-site provision. Of these permissions, in 5 cases a lower affordable housing contribution than required under policy SP3 and the Council's Affordable Housing SPD was secured. In all of these cases, the development involved the loss of existing floorspace or a change of use. It is, therefore, not clear that these developments would have been required to also pay CIL if they had been approved after the Charging Schedule came into effect.